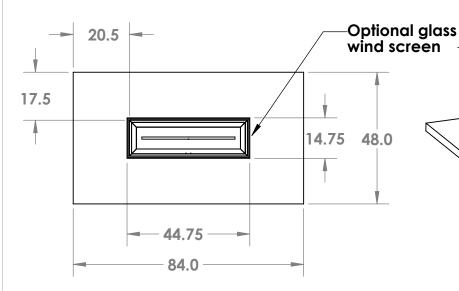

- Top Material Granite, Stainless steel or other personally selected material
- Base Material
  304 or selected alloy
  Finish options
  Brushed, Electro polish, Copper, powder coat and other custom options are available
- Fire pit media Broken Glass, Lava rock, logs, stones and other fire pit decorations are available
- Fuel 60,000 BTU's Propane hidden in base, Natural gas, Bio alcohol or fuel of choice
- Controls
  Solid 304 stainless steel control knob for flame adjustment ignition options are match light or all weather electronic Ignition system which requires 120v or 24v switched power
- Optional Forced air heat: Requires a 120 v 15 amp switched power