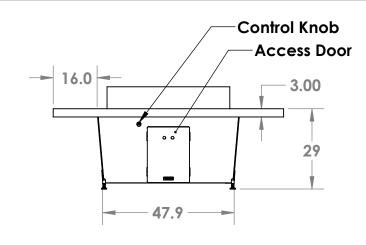

- Top Material Granite, Stainless steel or other personally selected material
- Base Material
  304 or selected alloy
  Finish options
  Brushed, Electro polish, Copper, powder coat and other custom options are available
- Fire pit media Broken Glass, Lava rock, logs, stones and other fire pit decorations are available
- Fuel 60,000 BTU's Propane hidden in base, Natural gas, Bio alcohol or fuel of choice
- Controls
  Solid 304 stainless steel control knob for flame adjustment ignition options are match light or all weather electronic Ignition system which requires 120v or 24v switched power
- Optional Forced air heat: Requires a 120 v 15 amp switched power