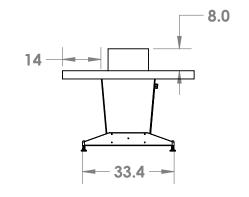

- Top Material Granite, Stainless steel or other personally selected material
- Base Material
  304 or selected alloy
  Finish options
  Brushed, Electro polish, Copper, powder coat and other custom options are available
- Fire pit media Broken Glass, Lava rock, logs, stones and other fire pit decorations are available
- Fuel 60,000 BTU's Propane hidden in base, Natural gas, Bio alcohol or fuel of choice
- Controls
  Solid 304 stainless steel control knob for flame adjustment ignition options are match light or all weather electronic Ignition system which requires 120v or 24v switched power
- Optional Forced air heat: Requires a 120 v 15 amp switched power