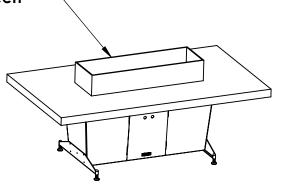

The Grand View dining table can be made in any size to fit your space. This model a large top overhang for maximum comfort while dining at the table. Optional forced air heaters blow warm air onto patrons legs.

COOKE

info@cookefurnifure.com 888-303-2453

Grand View Fire Pit Table 48x84x30

SIZE DWG. NO.

REV

**GVD-ASM-48x84x30** 

SCALE: 1:16 WEIGHT:

SHEET 1 OF 1