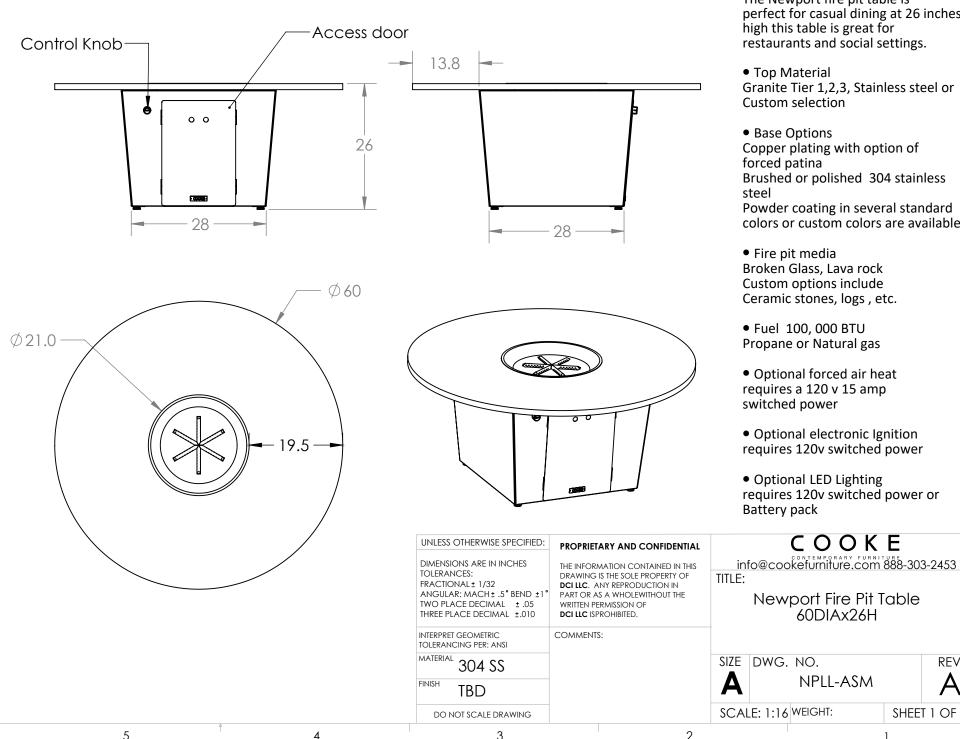

The Newport fire pit table is perfect for casual dining at 26 inches high this table is great for restaurants and social settings.

• Top Material Granite Tier 1,2,3, Stainless steel or Custom selection

 Base Options Copper plating with option of forced patina Brushed or polished 304 stainless Powder coating in several standard colors or custom colors are available

• Fire pit media Broken Glass, Lava rock Custom options include Ceramic stones, logs, etc.

• Fuel 100, 000 BTU Propane or Natural gas

- Optional forced air heat requires a 120 v 15 amp switched power
- Optional electronic Ignition requires 120v switched power

• Optional LED Lighting requires 120v switched power or Battery pack