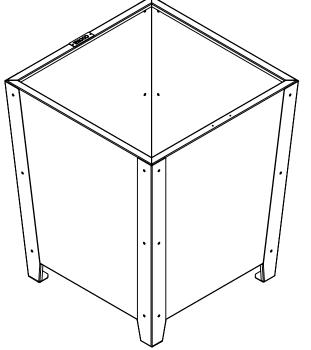

The Parisian Planter was born with a unique function, the legs keep the container off the ground so you can wash below, just like the planters in the streets of Paris. Made from solid stainless steel it will never chip, crack or break from freezing temperatures or powerful roots. With optional copper plating this piece ages beautifully and develops a unique patina. This planter box is also available in any size and finish, it will hold large trees to a single rose you dictate the size and shape you want.