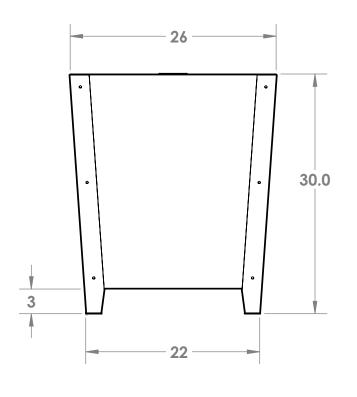

info@cookefurniture.com 888-303-2453

Parisian Planter 26x26x30

**REV** 

DWG. NO.

PLNTR-26X26X30

SCALE: 1:24 WEIGHT: SHEET 1 OF 1

4 3 2

DO NOT SCALE DRAWING