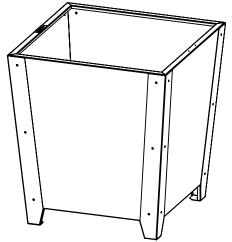

5

The Parisian Planter was born with a unique function, the legs keep the container off the ground so you can wash below, just like the planters in the streets of Paris. Made from solid stainless steel it will never chip, crack or break from freezing temperatures or powerful roots. With optional copper plating this piece ages beautifully and develops a unique patina. This planter box is also available in any size and finish.