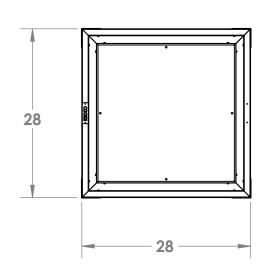

5

The Parisian Planter was born with a unique function, the legs keep the container off the ground so you can wash below, just like the planters in the streets of Paris. Made from solid stainless steel it will never chip, crack or break from freezing temperatures or powerful roots. With optional copper plating this piece ages beautifully and develops a unique patina. This planter box is also available in any size and finish.