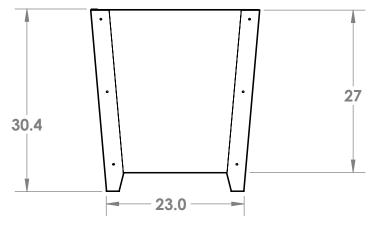

5

The Parisian Planter was born with a unique function, the legs keep the container off the ground so you can wash below, just like the planters in the streets of Paris. Made from solid stainless steel it will never chip, crack or break from freezing temperatures or powerful roots. With optional copper plating this piece ages beautifully and develops a unique patina. This planter box is also available in any size and finish.