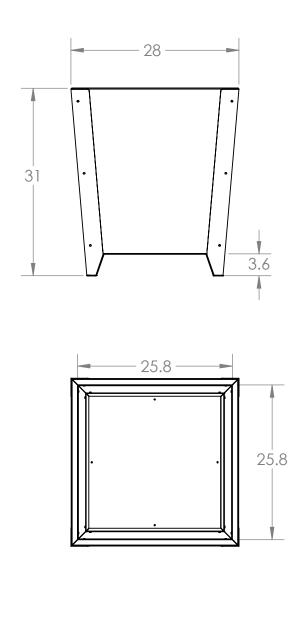

## • Fire Urn

Convert this planter into a fire feature that can be controlled by pool/ home control system.

| UNLESS OTHERWISE SPECIFIED:<br>DIMENSIONS ARE IN INCHES                                                    | PROPRIETARY AND CONFIDENTIAL<br>THE INFORMATION CONTAINED IN THIS<br>DRAWING IS THE SOLE PROPERTY OF<br>DCI LLC. ANY REPRODUCTION IN<br>PART OR AS A WHOLEWITHOUT THE<br>WRITTEN PERMISSION OF<br>DCI LLC ISPROHIBITED. | COOKE Collection                                                                  |         |                  |      |          |
|------------------------------------------------------------------------------------------------------------|-------------------------------------------------------------------------------------------------------------------------------------------------------------------------------------------------------------------------|-----------------------------------------------------------------------------------|---------|------------------|------|----------|
| TOLERANCES:<br>FRACTIONAL±<br>ANGULAR: MACH±.5 BEND±1<br>TWO PLACE DECIMAL±.05<br>THREE PLACE DECIMAL±.005 |                                                                                                                                                                                                                         | TITLE: Parisian Planter<br>Spec Sheet<br>david@cookefurniture.com<br>951-805-0314 |         |                  |      |          |
| INTERPRET GEOMETRIC<br>TOLERANCING PER: ANSI                                                               | COMMENTS: Standard sizes<br>28Lx42Wx31H                                                                                                                                                                                 |                                                                                   |         |                  |      |          |
| MATERIAL 304 SS                                                                                            | 24Lx24Wx21H                                                                                                                                                                                                             | SIZE DWG. NO.                                                                     |         |                  | REV  | REV      |
| FINISH                                                                                                     | 15Lx15Wx18H<br>Custom sizes                                                                                                                                                                                             | A                                                                                 | P-F     | Planter 28x28x31 |      | A        |
| DO NOT SCALE DRAWING                                                                                       | are available                                                                                                                                                                                                           |                                                                                   | E: 1:16 | WEIGHT: 70 lbs   | SHEE | t 1 OF 1 |
| 3                                                                                                          | 2                                                                                                                                                                                                                       |                                                                                   |         |                  | 1    |          |