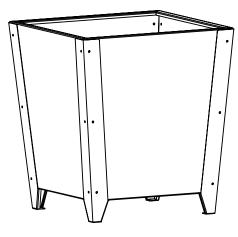

The Parisian Planter was born with a unique function, the legs keep the container off the ground so you can wash below, just like the planters in the streets of Paris. With a solid stainless steel core and pure copper exterior this piece ages beautifully and unlike many alternatives it will never chip, crack or break from freezing temperatures or powerful roots. This planter box is also available in any size and finish, it will hold large trees to a single rose you dictate the size and shape you want.