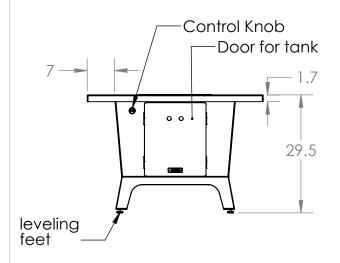

5

The Parkway fire pit table has a slim style and Perfect for dining around with plenty of room for glasses and plates.

- Top Material 3/16 Aluminum plate or Granite Tier 1,2,3 or personal slab selection
- Base
   GA Aluminum
   Powder coating in several standard colors or custom colors are available
- Fire pit 304 SS pan, lid and burner Optional glass wind screen Media: Broken Glass, Lava rock Custom options include Ceramic stones, logs, etc.
- Fuel Propane or Natural gas
- Full Electronic Ignition available requires 120v switched power

| UNLESS OTHERWISE SPECIFIED:  DIMENSIONS ARE IN INCHES    | PROPRIETARY AND CONFIDENTIAL                                                                                                                                           | Cooke furniture So Cal Collection                                    |
|----------------------------------------------------------|------------------------------------------------------------------------------------------------------------------------------------------------------------------------|----------------------------------------------------------------------|
| TOLERANCES: FRACTIONAL± 1/2 ANGULAR: MACH± 1 LINEAR ± .5 | THE INFORMATION CONTAINED IN THIS DAWING IS THE SOLE PROPERTY OF DCI LLC. ANYREPRODUCTION IN PART OR AS A WHOLEWITHOUT THE WRITTEN PERMISSION OF DCI LLC ISPROHIBITED. | TITLE: Legless Parkway dining fire pit Spec Sheet CookeFurniture.com |
| INTERPRET GEOMETRIC<br>TOLERANCING PER: ANSI             | COMMENTS:                                                                                                                                                              | 951-805-0314                                                         |
| MATERIAL Aluminum                                        |                                                                                                                                                                        | SIZE DWG. NO.  SCLL-44x44x29  REV                                    |
| Powder coat                                              |                                                                                                                                                                        |                                                                      |
| DO NOT SCALE DRAWING                                     |                                                                                                                                                                        | SCALE: 1:24 WEIGHT: 120 lbs SHEET 1 OF 1                             |
| 2                                                        | 0                                                                                                                                                                      | _                                                                    |