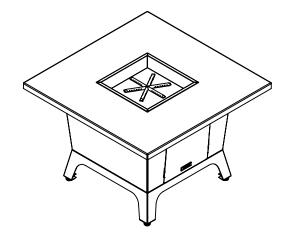

5

The Parkway fire pit table has a slim style and Perfect for dining around with plenty of room for glasses and plates.

- Top Material 3/16 Aluminum plate or Granite Tier 1,2,3 or personal slab selection
- Base
   GA Aluminum
   Powder coating in several standard colors or custom colors are available
- Fire pit 304 SS pan, lid and burner Optional glass wind screen Media: Broken Glass, Lava rock Custom options include Ceramic stones, logs, etc.
- Fuel Propane or Natural gas
- Full Electronic Ignition available requires 120v switched power

| UNLESS OTHERWISE SPECIFIED:  DIMENSIONS ARE IN INCHES    | PROPRIETARY AND CONFIDENTIAL                                                                                                                                           | Cooke furniture So Cal Collection                                    |
|----------------------------------------------------------|------------------------------------------------------------------------------------------------------------------------------------------------------------------------|----------------------------------------------------------------------|
| TOLERANCES: FRACTIONAL± 1/2 ANGULAR: MACH± 1 LINEAR ± .5 | THE INFORMATION CONTAINED IN THIS DAWING IS THE SOLE PROPERTY OF DCI LLC. ANYREPRODUCTION IN PART OR AS A WHOLEWITHOUT THE WRITTEN PERMISSION OF DCI LLC ISPROHIBITED. | TITLE: Legless Parkway dining fire pit Spec Sheet CookeFurniture.com |
| INTERPRET GEOMETRIC<br>TOLERANCING PER: ANSI             | COMMENTS:                                                                                                                                                              | 951-805-0314                                                         |
| MATERIAL Aluminum                                        |                                                                                                                                                                        | SIZE DWG. NO.  SCLL-44x44x29  REV                                    |
| Powder coat                                              |                                                                                                                                                                        |                                                                      |
| DO NOT SCALE DRAWING                                     |                                                                                                                                                                        | SCALE: 1:24 WEIGHT: 120 lbs SHEET 1 OF 1                             |
| 2                                                        | 0                                                                                                                                                                      | _                                                                    |