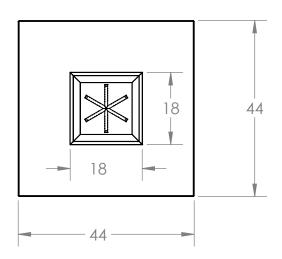

5

The Parkway fire pit table has a slim style and Perfect for dining around with plenty of room for glasses and plates.

- Top Material 3/16 Aluminum plate or Granite Tier 1,2,3 or personal slab selection
- Base
   GA Aluminum
   Powder coating in several standard colors or custom colors are available
- Fire pit 304 SS pan, lid and burner Optional glass wind screen Media: Broken Glass, Lava rock Custom options include Ceramic stones, logs, etc.
- Fuel Propane or Natural gas
- Full Electronic Ignition available requires 120v switched power

| UNLESS OTHERWISE SPECIFIED:  DIMENSIONS ARE IN INCHES    | PROPRIETARY AND CONFIDENTIAL                                                                                                                                           | Cooke furniture So Cal Collection                                    |
|----------------------------------------------------------|------------------------------------------------------------------------------------------------------------------------------------------------------------------------|----------------------------------------------------------------------|
| TOLERANCES: FRACTIONAL± 1/2 ANGULAR: MACH± 1 LINEAR ± .5 | THE INFORMATION CONTAINED IN THIS DAWING IS THE SOLE PROPERTY OF DCI LLC. ANYREPRODUCTION IN PART OR AS A WHOLEWITHOUT THE WRITTEN PERMISSION OF DCI LLC ISPROHIBITED. | TITLE: Legless Parkway dining fire pit Spec Sheet CookeFurniture.com |
| INTERPRET GEOMETRIC<br>TOLERANCING PER: ANSI             | COMMENTS:                                                                                                                                                              | 951-805-0314                                                         |
| MATERIAL Aluminum                                        |                                                                                                                                                                        | SIZE DWG. NO.  SCLL-44x44x29  REV                                    |
| Powder coat                                              |                                                                                                                                                                        |                                                                      |
| DO NOT SCALE DRAWING                                     |                                                                                                                                                                        | SCALE: 1:24 WEIGHT: 120 lbs SHEET 1 OF 1                             |
| 2                                                        | 0                                                                                                                                                                      | _                                                                    |