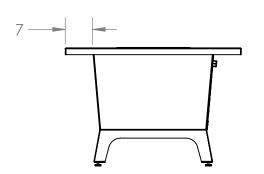

5

The Parkway fire pit table has a slim style and Perfect for dining around with plenty of room for glasses and plates.

- Top Material 3/16 Aluminum plate or Granite Tier 1,2,3 or personal slab selection
- Base
   GA Aluminum
   Powder coating in several standard colors or custom colors are available
- Fire pit 304 SS pan, lid and burner Optional glass wind screen Media: Broken Glass, Lava rock Custom options include Ceramic stones, logs, etc.
- Fuel Propane or Natural gas
- Full Electronic Ignition available requires 120v switched power

| UNLESS OTHERWISE SPECIFIED:  DIMENSIONS ARE IN INCHES    | PROPRIETARY AND CONFIDENTIAL                                                                                                                                           | Cooke furniture So Cal Collection                                    |
|----------------------------------------------------------|------------------------------------------------------------------------------------------------------------------------------------------------------------------------|----------------------------------------------------------------------|
| TOLERANCES: FRACTIONAL± 1/2 ANGULAR: MACH± 1 LINEAR ± .5 | THE INFORMATION CONTAINED IN THIS DAWING IS THE SOLE PROPERTY OF DCI LLC. ANYREPRODUCTION IN PART OR AS A WHOLEWITHOUT THE WRITTEN PERMISSION OF DCI LLC ISPROHIBITED. | TITLE: Legless Parkway dining fire pit Spec Sheet CookeFurniture.com |
| INTERPRET GEOMETRIC<br>TOLERANCING PER: ANSI             | COMMENTS:                                                                                                                                                              | 951-805-0314                                                         |
| MATERIAL Aluminum                                        |                                                                                                                                                                        | SIZE DWG. NO.  SCLL-44x44x29  REV                                    |
| Powder coat                                              |                                                                                                                                                                        |                                                                      |
| DO NOT SCALE DRAWING                                     |                                                                                                                                                                        | SCALE: 1:24 WEIGHT: 120 lbs SHEET 1 OF 1                             |
| 2                                                        | 0                                                                                                                                                                      | _                                                                    |