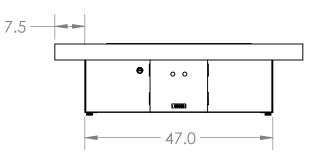

5

4

The Santa Barbara fire pit table has a bold style but is only 17 inches high this low table top is pleasing to the eye and ideal for putting your feet up while watching the sun set.

- Top Material Granite Tier 1,2,3 or personal slab selection
- Base
  14 GA Alumnum
  Powder coating in several standard colors or custom colors are available.
- Fire pit 304 SS pan, lid and burner Optional glass wind screen Media: Broken Glass, Lava rock Custom options include Ceramic stones, logs, etc.
- Fuel 100,000 BTU's Propane or Natural gas LP includes 1 special low profile tank
- Full Electronic Ignition available requires 120v switched power

| UNLESS OTHERWISE SPECIFIED:<br>DIMENSIONS ARE IN INCHES<br>TOLERANCES:<br>FRACTIONAL± 1/32<br>ANGULAR: MACH±.5° BEND±1°<br>TWO PLACE DECIMAL±.05<br>THREE PLACE DECIMAL±.010 | PROPRIETARY AND CONFIDENTIAL<br>THE INFORMATION CONTAINED IN THIS<br>DRAWING IS THE SOLE PROPERTY OF<br>DCI LLC. ANY REPRODUCTION IN<br>PART OR AS A WHOLEWITHOUT THE<br>WRITTEN PERMISSION OF<br>DCI LLC ISPROHIBITED. | COOKE<br>info@cookefurniture.com 888-303-2453<br>TITLE:<br>Santa Barbara fire pit table<br>36x62x17 |        |
|------------------------------------------------------------------------------------------------------------------------------------------------------------------------------|-------------------------------------------------------------------------------------------------------------------------------------------------------------------------------------------------------------------------|-----------------------------------------------------------------------------------------------------|--------|
| INTERPRET GEOMETRIC<br>TOLERANCING PER: ANSI                                                                                                                                 | COMMENTS:                                                                                                                                                                                                               |                                                                                                     |        |
| MATERIAL ALM                                                                                                                                                                 |                                                                                                                                                                                                                         | SIZE DWG. NO.<br>MT-SOCAL-36x62x17                                                                  | REV    |
| DO NOT SCALE DRAWING                                                                                                                                                         |                                                                                                                                                                                                                         | SCALE: 1:24 WEIGHT: SHEET                                                                           | 1 OF 1 |
| 3                                                                                                                                                                            | 2                                                                                                                                                                                                                       | 1                                                                                                   |        |