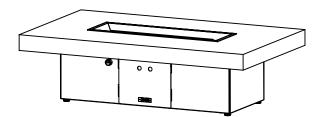

5

4

The Santa Barbara fire pit table has a bold style but is only 17 inches high this low table top is pleasing to the eye and ideal for putting your feet up while watching the sun set.

- Top Material Granite Tier 1,2,3 or personal slab selection
- Base
  14 GA Alumnum
  Powder coating in several standard colors or custom colors are available.
- Fire pit 304 SS pan, lid and burner Optional glass wind screen Media: Broken Glass, Lava rock Custom options include Ceramic stones, logs, etc.
- Fuel 100,000 BTU's Propane or Natural gas LP includes 1 special low profile tank
- Full Electronic Ignition available requires 120v switched power

| UNLESS OTHERWISE SPECIFIED:<br>DIMENSIONS ARE IN INCHES<br>TOLERANCES:<br>FRACTIONAL± 1/32<br>ANGULAR: MACH±.5° BEND±1°<br>TWO PLACE DECIMAL±.05<br>THREE PLACE DECIMAL±.010 | PROPRIETARY AND CONFIDENTIAL<br>THE INFORMATION CONTAINED IN THIS<br>DRAWING IS THE SOLE PROPERTY OF<br>DCI LLC. ANY REPRODUCTION IN<br>PART OR AS A WHOLEWITHOUT THE<br>WRITTEN PERMISSION OF<br>DCI LLC ISPROHIBITED. | COOKE<br>info@cookefurniture.com 888-303-2453<br>TITLE:<br>Santa Barbara fire pit table<br>36x62x17 |        |
|------------------------------------------------------------------------------------------------------------------------------------------------------------------------------|-------------------------------------------------------------------------------------------------------------------------------------------------------------------------------------------------------------------------|-----------------------------------------------------------------------------------------------------|--------|
| INTERPRET GEOMETRIC<br>TOLERANCING PER: ANSI                                                                                                                                 | COMMENTS:                                                                                                                                                                                                               |                                                                                                     |        |
| MATERIAL ALM                                                                                                                                                                 |                                                                                                                                                                                                                         | SIZE DWG. NO.<br>MT-SOCAL-36x62x17                                                                  | REV    |
| DO NOT SCALE DRAWING                                                                                                                                                         |                                                                                                                                                                                                                         | SCALE: 1:24 WEIGHT: SHEET                                                                           | 1 OF 1 |
| 3                                                                                                                                                                            | 2                                                                                                                                                                                                                       | 1                                                                                                   |        |