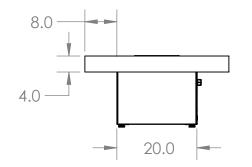

5

4

The Santa Barbara fire pit table has a bold style but is only 17 inches high this low table top is pleasing to the eye and ideal for putting your feet up while watching the sun set.

- Top Material Granite Tier 1,2,3 or personal slab selection
- Base
  14 GA Alumnum
  Powder coating in several standard colors or custom colors are available.
- Fire pit 304 SS pan, lid and burner Optional glass wind screen Media: Broken Glass, Lava rock Custom options include Ceramic stones, logs, etc.
- Fuel 100,000 BTU's Propane or Natural gas LP includes 1 special low profile tank
- Full Electronic Ignition available requires 120v switched power

| UNLESS OTHERWISE SPECIFIED:<br>DIMENSIONS ARE IN INCHES<br>TOLERANCES:<br>FRACTIONAL± 1/32<br>ANGULAR: MACH±.5° BEND±1°<br>TWO PLACE DECIMAL±.05<br>THREE PLACE DECIMAL±.010 | PROPRIETARY AND CONFIDENTIAL<br>THE INFORMATION CONTAINED IN THIS<br>DRAWING IS THE SOLE PROPERTY OF<br>DCI LLC. ANY REPRODUCTION IN<br>PART OR AS A WHOLEWITHOUT THE<br>WRITTEN PERMISSION OF<br>DCI LLC ISPROHIBITED. | COOKE<br>info@cookefurniture.com 888-303-2453<br>TITLE:<br>Santa Barbara fire pit table<br>36x62x17 |        |
|------------------------------------------------------------------------------------------------------------------------------------------------------------------------------|-------------------------------------------------------------------------------------------------------------------------------------------------------------------------------------------------------------------------|-----------------------------------------------------------------------------------------------------|--------|
| INTERPRET GEOMETRIC<br>TOLERANCING PER: ANSI                                                                                                                                 | COMMENTS:                                                                                                                                                                                                               |                                                                                                     |        |
| MATERIAL ALM                                                                                                                                                                 |                                                                                                                                                                                                                         | SIZE DWG. NO.<br>MT-SOCAL-36x62x17                                                                  | REV    |
| DO NOT SCALE DRAWING                                                                                                                                                         |                                                                                                                                                                                                                         | SCALE: 1:24 WEIGHT: SHEET                                                                           | 1 OF 1 |
| 3                                                                                                                                                                            | 2                                                                                                                                                                                                                       | 1                                                                                                   |        |