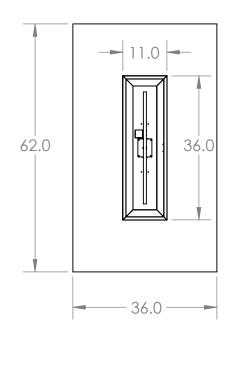

5

4

The Santa Barbara fire pit table has a bold style but is only 17 inches high this low table top is pleasing to the eye and ideal for putting your feet up while watching the sun set.

- Top Material Granite Tier 1,2,3 or personal slab selection
- Base
  14 GA Alumnum
  Powder coating in several standard colors or custom colors are available.
- Fire pit 304 SS pan, lid and burner Optional glass wind screen Media: Broken Glass, Lava rock Custom options include Ceramic stones, logs, etc.
- Fuel 100,000 BTU's Propane or Natural gas LP includes 1 special low profile tank
- Full Electronic Ignition available requires 120v switched power

| UNLESS OTHERWISE SPECIFIED:<br>DIMENSIONS ARE IN INCHES<br>TOLERANCES:<br>FRACTIONAL± 1/32<br>ANGULAR: MACH±.5° BEND±1°<br>TWO PLACE DECIMAL±.05<br>THREE PLACE DECIMAL±.010 | PROPRIETARY AND CONFIDENTIAL<br>THE INFORMATION CONTAINED IN THIS<br>DRAWING IS THE SOLE PROPERTY OF<br>DCI LLC. ANY REPRODUCTION IN<br>PART OR AS A WHOLEWITHOUT THE<br>WRITTEN PERMISSION OF<br>DCI LLC ISPROHIBITED. | COOKE<br>info@cookefurniture.com 888-303-2453<br>TITLE:<br>Santa Barbara fire pit table<br>36x62x17 |        |
|------------------------------------------------------------------------------------------------------------------------------------------------------------------------------|-------------------------------------------------------------------------------------------------------------------------------------------------------------------------------------------------------------------------|-----------------------------------------------------------------------------------------------------|--------|
| INTERPRET GEOMETRIC<br>TOLERANCING PER: ANSI                                                                                                                                 | COMMENTS:                                                                                                                                                                                                               |                                                                                                     |        |
| MATERIAL ALM                                                                                                                                                                 |                                                                                                                                                                                                                         | SIZE DWG. NO.<br>MT-SOCAL-36x62x17                                                                  | REV    |
| DO NOT SCALE DRAWING                                                                                                                                                         |                                                                                                                                                                                                                         | SCALE: 1:24 WEIGHT: SHEET                                                                           | 1 OF 1 |
| 3                                                                                                                                                                            | 2                                                                                                                                                                                                                       | 1                                                                                                   |        |