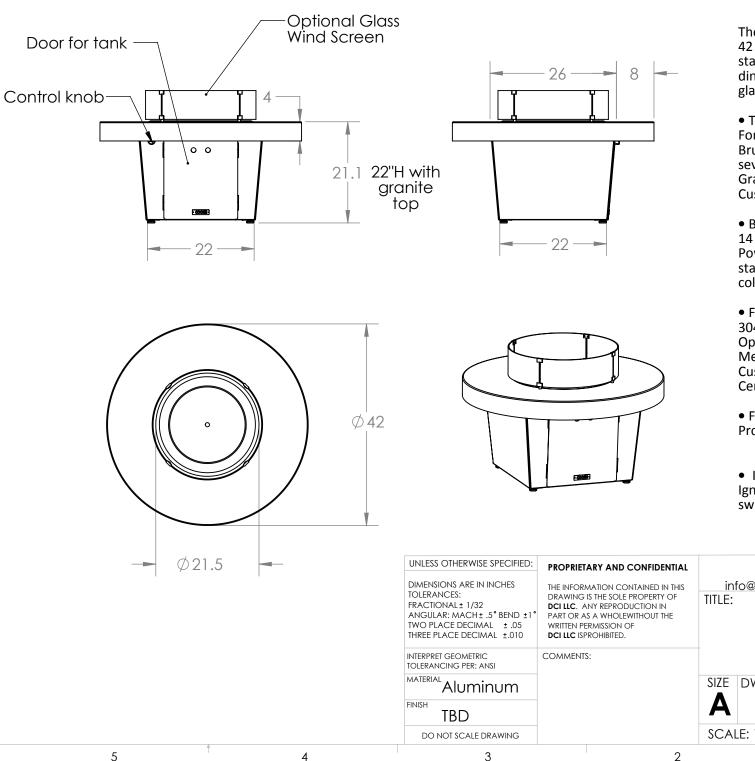

The Parkway fire pit table with the 42 inch round top makes a bold statement and is Perfect for casual dining with plenty of room for glasses and plates.

• Top Material Formed Aluminum Brushed or Powder coated in several standard colors Granite Tier 1,2,3 Custom options are available

 Base 14 GA Aluminum Powder coated in several standard colors or custom colors are available

• Fire pit 304 SS pan, lid and burner Optional glass wind screen Media: Broken Glass, Lava rock Custom options include Ceramic stones, logs, etc.

• Fuel 60,000 BTU Propane or Natural gas

• Ignition: Match lit, Full Electronic Ignition available requires 120v switched power

| ILESS OTHERWISE SPECIFIED:                                                                                                         | PROPRIETARY AND CONFIDENTIAL                                                                                                                                                            | СООКЕ       |                                                                                        |              |  |
|------------------------------------------------------------------------------------------------------------------------------------|-----------------------------------------------------------------------------------------------------------------------------------------------------------------------------------------|-------------|----------------------------------------------------------------------------------------|--------------|--|
| MENSIONS ARE IN INCHES<br>LERANCES:<br>ACTIONAL±1/32<br>IGULAR: MACH±.5° BEND±1°<br>'O PLACE DECIMAL±.05<br>REE PLACE DECIMAL±.010 | THE INFORMATION CONTAINED IN THIS<br>DRAWING IS THE SOLE PROPERTY OF<br>DCI LLC. ANY REPRODUCTION IN<br>PART OR AS A WHOLEWITHOUT THE<br>WRITTEN PERMISSION OF<br>DCI LLC ISPROHIBITED. | TITLE:      | info@cookefumiture.com 888-303-2453<br>TITLE:<br>Parkway fire pit table<br>42'' DIAx22 |              |  |
| ERPRET GEOMETRIC<br>LERANCING PER: ANSI                                                                                            | COMMENTS:                                                                                                                                                                               |             |                                                                                        |              |  |
| Aluminum                                                                                                                           |                                                                                                                                                                                         | SIZE DWG    |                                                                                        | REV          |  |
| TBD                                                                                                                                |                                                                                                                                                                                         | <b>A</b> 50 | CLL-ASM-42D                                                                            | A            |  |
| DO NOT SCALE DRAWING                                                                                                               |                                                                                                                                                                                         | SCALE: 1:24 | WEIGHT:                                                                                | SHEET 1 OF 1 |  |
| 3                                                                                                                                  | 2                                                                                                                                                                                       |             |                                                                                        | 1            |  |