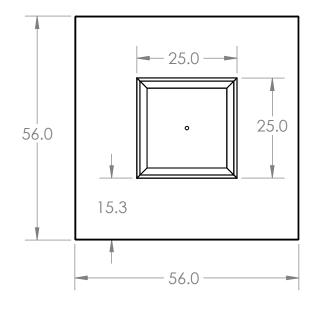

The Parkway fire pit table has a slim style and Perfect for eating and dining around with plenty of room for glasses and plates.

- Top Material 3/16 Aluminum plate or Granite Tier 1,2,3 or personal slab selection
- Base 16 GA Aluminum Powder coating in several standard colors or custom colors are available
- Fire pit 304 SS pan, lid and burner Optional glass wind screen Media: Broken Glass, Lava rock Custom options include Ceramic stones, logs, etc.
- Fuel Propane or Natural gas
- Full Electronic Ignition available requires 120v switched power