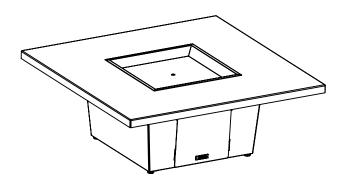

The Parkway fire pit table has a slim style and Perfect for eating and dining around with plenty of room for glasses and plates.

- Top Material 3/16 Aluminum plate or Granite Tier 1,2,3 or personal slab selection
- Base 16 GA Aluminum Powder coating in several standard colors or custom colors are available
- Fire pit 304 SS pan, lid and burner Optional glass wind screen Media: Broken Glass, Lava rock Custom options include Ceramic stones, logs, etc.
- Fuel Propane or Natural gas
- Full Electronic Ignition available requires 120v switched power