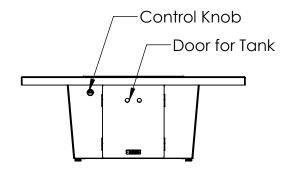

The Parkway fire pit table has a slim style and Perfect for eating and dining around with plenty of room for glasses and plates.

- Top Material 3/16 Aluminum plate or Granite Tier 1,2,3 or personal slab selection
- Base 16 GA Aluminum Powder coating in several standard colors or custom colors are available
- Fire pit 304 SS pan, lid and burner Optional glass wind screen Media: Broken Glass, Lava rock Custom options include Ceramic stones, logs, etc.
- Fuel Propane or Natural gas
- Full Electronic Ignition available requires 120v switched power