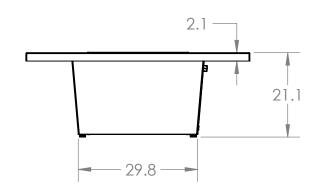

The Parkway fire pit table has a slim style and Perfect for eating and dining around with plenty of room for glasses and plates.

- Top Material 3/16 Aluminum plate or Granite Tier 1,2,3 or personal slab selection
- Base 16 GA Aluminum Powder coating in several standard colors or custom colors are available
- Fire pit 304 SS pan, lid and burner Optional glass wind screen Media: Broken Glass, Lava rock Custom options include Ceramic stones, logs, etc.
- Fuel Propane or Natural gas
- Full Electronic Ignition available requires 120v switched power