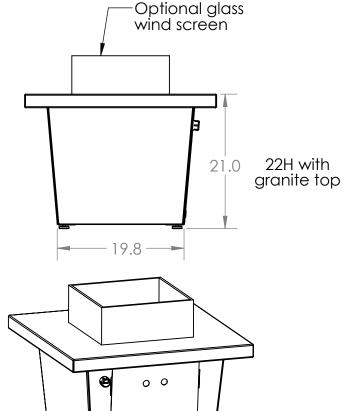

The Parkway fire pit table is perfect for casual dining with plenty of room for glasses and plates.

- Top Material Formed Aluminum Brushed or Powder coated in several standard colors Granite Tier 1,2,3 Custom options are available
- Base
  14 GA Aluminum
  Powder coated in several standard colors or custom colors are available
- Fire pit
  304 SS pan, lid and burner
  Optional glass wind screen
  Media: Broken Glass, Lava rock
  Custom options include
  Ceramic stones, logs, etc.
- Fuel 60,000 BTU Propane or Natural gas
- Ignition: Match lit, Full Electronic Ignition available requires 120v switched power

-cooks

info@cookefurnifure.com 888-303-2453

Parkway Fire Pit Table 30x30x21

SCLL-ASM-30x30x21

SCALE: 1:24 WEIGHT:

SHEET 1 OF 1

**REV** 

**TBD** 