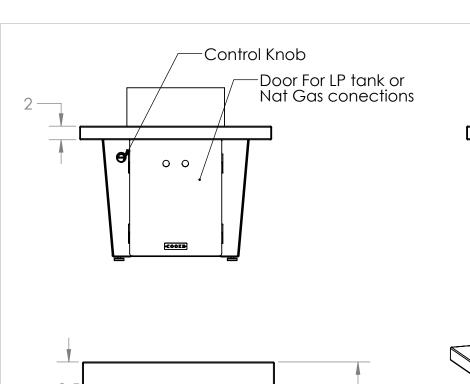

The Parkway fire pit table is perfect for casual dining with plenty of room for glasses and plates.

- Top Material Formed Aluminum Brushed or Powder coated in several standard colors Granite Tier 1,2,3 Custom options are available
- Base
  14 GA Aluminum
  Powder coated in several standard colors or custom colors are available
- Fire pit
  304 SS pan, lid and burner
  Optional glass wind screen
  Media: Broken Glass, Lava rock
  Custom options include
  Ceramic stones, logs, etc.
- Fuel 60,000 BTU Propane or Natural gas
- Ignition: Match lit, Full Electronic Ignition available requires 120v switched power