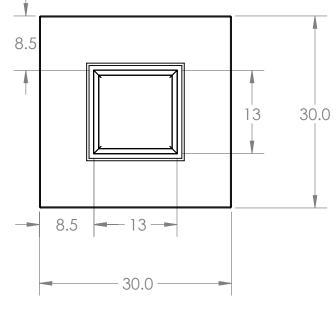

-cooks

info@cookefurnifure.com 888-303-2453

Parkway Fire Pit Table 30x30x21

SCLL-ASM-30x30x21

SCALE: 1:24 WEIGHT:

SHEET 1 OF 1

**REV** 

**TBD** 