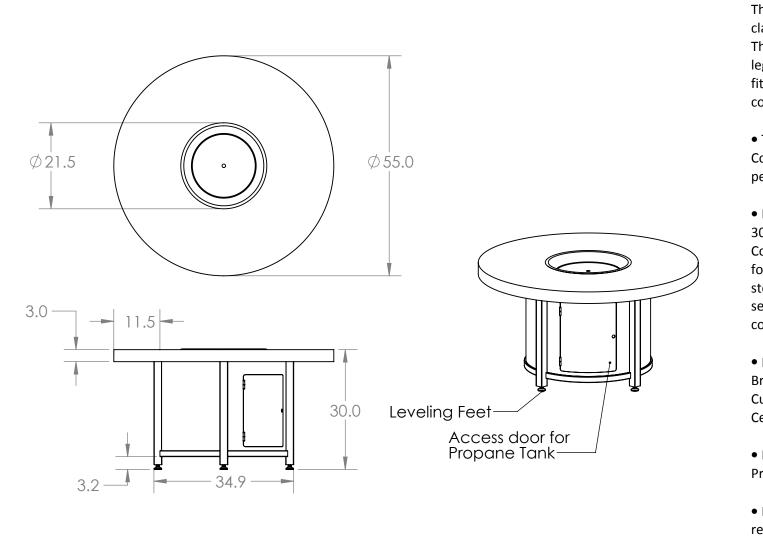

5

The Colorado fire pit table features classic styling and great functioality. The base is elevated giving maximum leg room and allowing users feet to fit underneath which provides a comfortable dining experience.