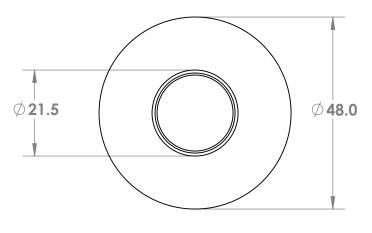

COOKE

info@cookefurnifure.com 888-303-2453

Colorado Dining Height Fire Pit Table 48DIAx30

SIZE DWG. NO.
Colorado-Round-ASM48DIAx30

REV

SCALE: 1:24 WEIGHT:

SHEET 1 OF 1

5