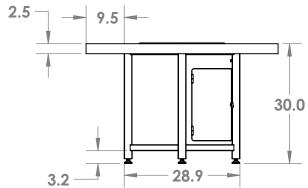

COOKE

info@cookefurnifure.com 888-303-2453

Colorado Dining Height Fire Pit Table 48DIAx30

SIZE DWG. NO.
Colorado-Round-ASM48DIAx30

REV

SCALE: 1:24 WEIGHT:

SHEET 1 OF 1

5