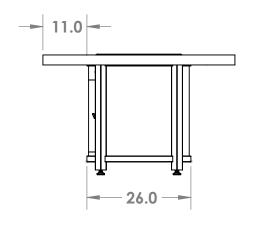

COOKE

info@cookefurnifure.com 888-303-2453

Colorado Dining Height Fire Pit Table 48DIAx30

SIZE DWG. NO.
Colorado-Round-ASM48DIAx30

REV

SCALE: 1:24 WEIGHT:

SHEET 1 OF 1

5