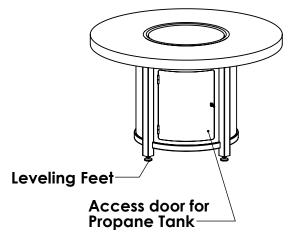

The Colorado fire pit table features classic styling and great functioality. The base is elevated giving maximum leg room and allowing users feet to fit underneath which provides a comfortable dining experience.

COOKE

info@cookefurnifure.com 888-303-2453

Colorado Dining Height Fire Pit Table 48DIAx30

SIZE DWG. NO.
Colorado-Round-ASM48DIAx30

REV

SCALE: 1:24 WEIGHT:

SHEET 1 OF 1

5