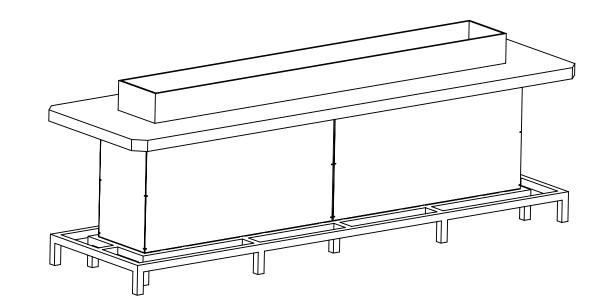

| UNLESS OTHERWISE SPECIFIED:<br>DIMENSIONS ARE IN INCHES<br>TOLERANCES:<br>FRACTIONAL± 1/32<br>ANGULAR: MACH± .5° BEND ±1°<br>TWO PLACE DECIMAL ± .05<br>THREE PLACE DECIMAL ± .010<br>INTERPRET GEOMETRIC | PROPRIETARY AND CONFIDENTIAL<br>THE INFORMATION CONTAINED IN THIS<br>DRAWING IS THE SOLE PROPERTY OF<br>DCI LLC. ANY REPRODUCTION IN<br>PART OR AS A WHOLEWITHOUT THE<br>WRITTEN PERMISSION OF<br>DCI LLC ISPROHIBITED.<br>COMMENTS: | COOKE<br>info@cookefumiture.com 888-303-<br>TITLE:<br>BJS COMMUNITY TABLE 144x |        |
|-----------------------------------------------------------------------------------------------------------------------------------------------------------------------------------------------------------|--------------------------------------------------------------------------------------------------------------------------------------------------------------------------------------------------------------------------------------|--------------------------------------------------------------------------------|--------|
| TOLERANCING PER: ANSI<br>MATERIAL                                                                                                                                                                         | COMMENTS.                                                                                                                                                                                                                            | SIZE DWG. NO.                                                                  | REV    |
| FINISH                                                                                                                                                                                                    |                                                                                                                                                                                                                                      | <b>A</b> BJS-ASM-144x42x42                                                     | A      |
| DO NOT SCALE DRAWING                                                                                                                                                                                      |                                                                                                                                                                                                                                      | SCALE: 1:48 WEIGHT: SHEET                                                      | 2 OF 2 |
| 3                                                                                                                                                                                                         | 2                                                                                                                                                                                                                                    | 1                                                                              |        |