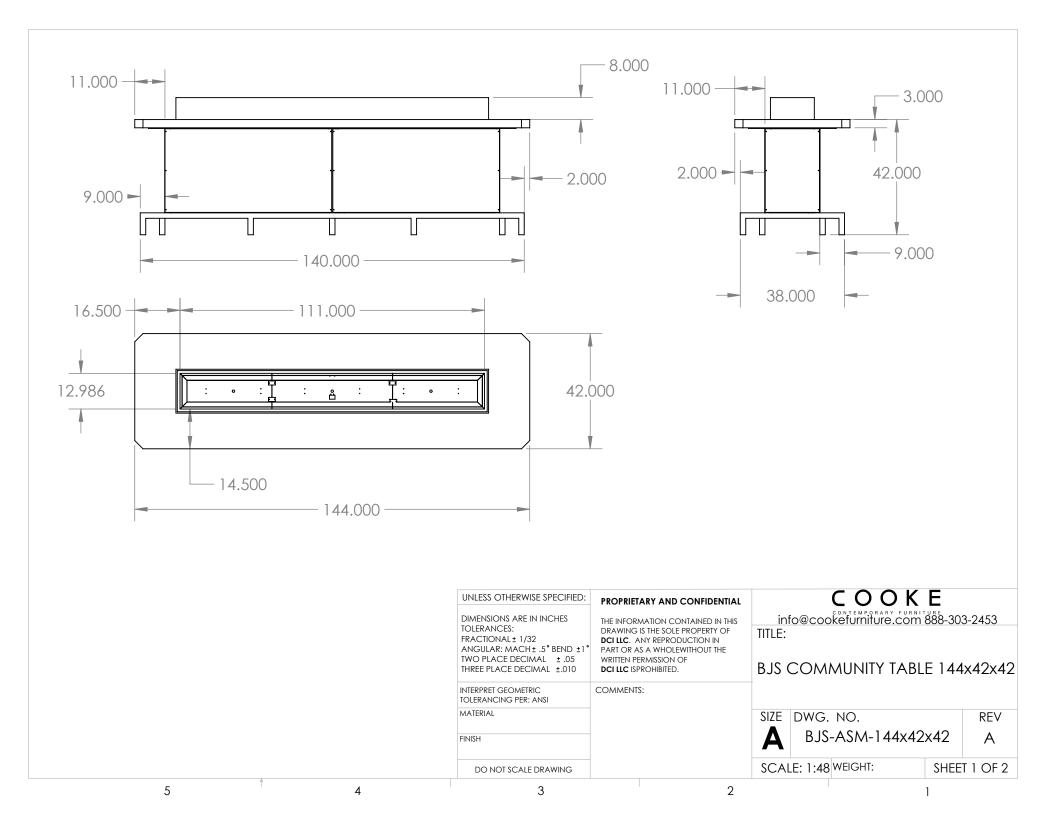

| UNLESS OTHERWISE SPECIFIED:<br>DIMENSIONS ARE IN INCHES<br>TOLERANCES:<br>FRACTIONAL± 1/32<br>ANGULAR: MACH± .5° BEND ±1°<br>TWO PLACE DECIMAL ± .05<br>THREE PLACE DECIMAL ± .010<br>INTERPRET GEOMETRIC | PROPRIETARY AND CONFIDENTIAL<br>THE INFORMATION CONTAINED IN THIS<br>DRAWING IS THE SOLE PROPERTY OF<br>DCI LLC. ANY REPRODUCTION IN<br>PART OR AS A WHOLEWITHOUT THE<br>WRITTEN PERMISSION OF<br>DCI LLC ISPROHIBITED.<br>COMMENTS: | COOKE<br>info@cookefumiture.com 888-303-<br>TITLE:<br>BJS COMMUNITY TABLE 144x |        |
|-----------------------------------------------------------------------------------------------------------------------------------------------------------------------------------------------------------|--------------------------------------------------------------------------------------------------------------------------------------------------------------------------------------------------------------------------------------|--------------------------------------------------------------------------------|--------|
| TOLERANCING PER: ANSI<br>MATERIAL                                                                                                                                                                         | COMMENTS.                                                                                                                                                                                                                            | SIZE DWG. NO.                                                                  | REV    |
| FINISH                                                                                                                                                                                                    |                                                                                                                                                                                                                                      | <b>A</b> BJS-ASM-144x42x42                                                     | A      |
| DO NOT SCALE DRAWING                                                                                                                                                                                      |                                                                                                                                                                                                                                      | SCALE: 1:48 WEIGHT: SHEET                                                      | 2 OF 2 |
| 3                                                                                                                                                                                                         | 2                                                                                                                                                                                                                                    | 1                                                                              |        |