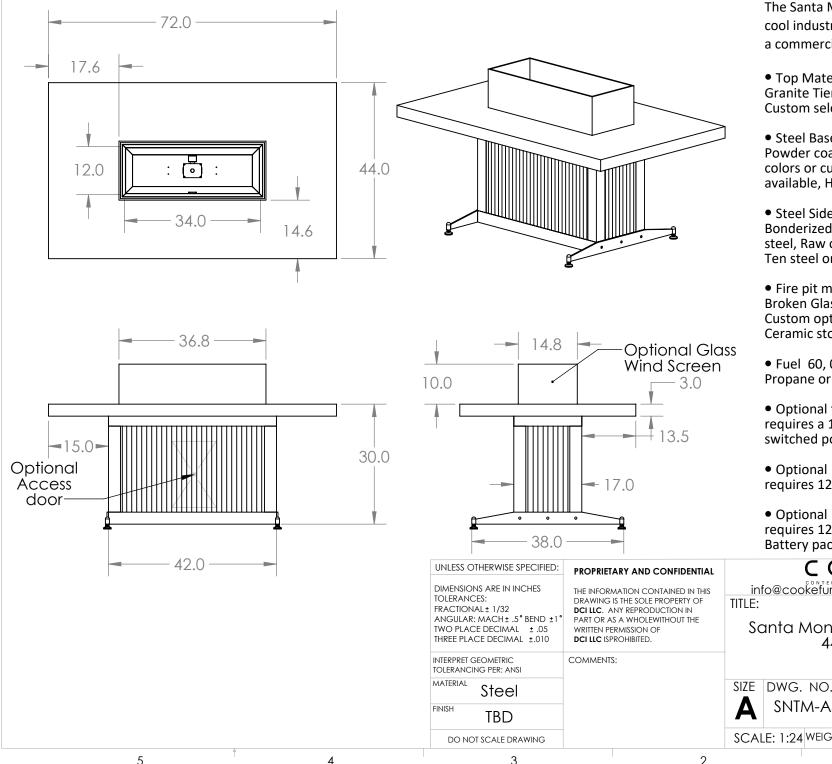

The Santa Monica fire pit table has a cool industrial vibe and is perfect for a commercial bar top dinning table.

• Top Material Granite Tier 1,2,3, Stainless steel or Custom selection

• Steel Base Frame Options Powder coating in several standard colors or custom colors are available, Hot Dip Galvanized

 Steel Side Panel Options Bonderized corrugated steel, flat steel, Raw or Powder coated, Cor Ten steel or Galvanized

• Fire pit media Broken Glass, Lava rock Custom options include Ceramic stones, logs, etc.

• Fuel 60, 000 BTU Propane or Natural gas

• Optional forced air heat requires a 120 v 15 amp switched power

• Optional electronic Ignition requires 120v switched power

• Optional LED Lighting requires 120v switched power or Battery pack