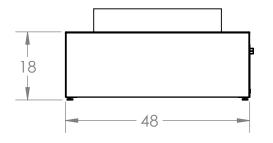

Ť

| UNLESS OTHERWISE SPECIFIED:<br>DIMENSIONS ARE IN INCHES<br>TOLERANCES:<br>FRACTIONAL± 1/32<br>ANGULAR: MACH± .5° BEND ±1°<br>TWO PLACE DECIMAL ±.05<br>THREE PLACE DECIMAL ±.010<br>INTERPRET GEOMETRIC<br>TOLERANCING PR: ANSI | PROPRIETARY AND CONFIDENTIAL<br>THE INFORMATION CONTAINED IN THIS<br>DRAWING IS THE SOLE PROPERTY OF<br>DCI LLC. ANY REPRODUCTION IN<br>PART OR AS A WHOLEWITHOUT THE<br>WRITTEN PERMISSION OF<br>DCI LLC ISPROHIBITED.<br>COMMENTS: | COOKE<br>info@cookefurniture.com 888-303<br>TITLE:<br>Austin SS Fire Pit<br>28x48x18 | -2453    |
|---------------------------------------------------------------------------------------------------------------------------------------------------------------------------------------------------------------------------------|--------------------------------------------------------------------------------------------------------------------------------------------------------------------------------------------------------------------------------------|--------------------------------------------------------------------------------------|----------|
| MATERIAL 304 SS<br>FINISH TBD                                                                                                                                                                                                   |                                                                                                                                                                                                                                      | SIZE DWG. NO.<br>Austin table-28x48x18                                               | REV<br>A |
| DO NOT SCALE DRAWING                                                                                                                                                                                                            |                                                                                                                                                                                                                                      | SCALE: 1:16 WEIGHT: SHEET                                                            | 1 OF 1   |
| 3                                                                                                                                                                                                                               | 2                                                                                                                                                                                                                                    | 1                                                                                    |          |