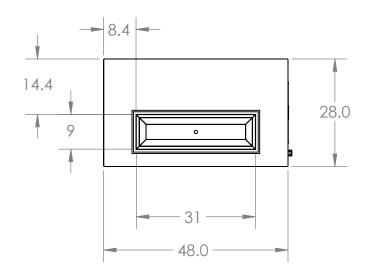

Ť

| UNLESS OTHERWISE SPECIFIED:<br>DIMENSIONS ARE IN INCHES<br>TOLERANCES:<br>FRACTIONAL± 1/32<br>ANGULAR: MACH± .5° BEND ±1°<br>TWO PLACE DECIMAL ±.05<br>THREE PLACE DECIMAL ±.010<br>INTERPRET GEOMETRIC<br>TOLERANCING PR: ANSI | PROPRIETARY AND CONFIDENTIAL<br>THE INFORMATION CONTAINED IN THIS<br>DRAWING IS THE SOLE PROPERTY OF<br>DCI LLC. ANY REPRODUCTION IN<br>PART OR AS A WHOLEWITHOUT THE<br>WRITTEN PERMISSION OF<br>DCI LLC ISPROHIBITED.<br>COMMENTS: | COOKE<br>info@cookefurniture.com 888-303<br>TITLE:<br>Austin SS Fire Pit<br>28x48x18 | -2453    |
|---------------------------------------------------------------------------------------------------------------------------------------------------------------------------------------------------------------------------------|--------------------------------------------------------------------------------------------------------------------------------------------------------------------------------------------------------------------------------------|--------------------------------------------------------------------------------------|----------|
| MATERIAL 304 SS<br>FINISH TBD                                                                                                                                                                                                   |                                                                                                                                                                                                                                      | SIZE DWG. NO.<br>Austin table-28x48x18                                               | REV<br>A |
| DO NOT SCALE DRAWING                                                                                                                                                                                                            |                                                                                                                                                                                                                                      | SCALE: 1:16 WEIGHT: SHEET                                                            | 1 OF 1   |
| 3                                                                                                                                                                                                                               | 2                                                                                                                                                                                                                                    | 1                                                                                    |          |