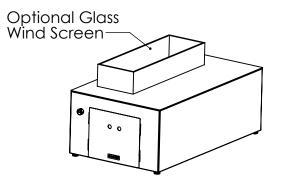

Ť

| UNLESS OTHERWISE SPECIFIED:<br>DIMENSIONS ARE IN INCHES<br>TOLERANCES:<br>FRACTIONAL± 1/32<br>ANGULAR: MACH± .5° BEND ±1°<br>TWO PLACE DECIMAL ±.05<br>THREE PLACE DECIMAL ±.010<br>INTERPRET GEOMETRIC<br>TOLERANCING PR: ANSI | PROPRIETARY AND CONFIDENTIAL<br>THE INFORMATION CONTAINED IN THIS<br>DRAWING IS THE SOLE PROPERTY OF<br>DCI LLC. ANY REPRODUCTION IN<br>PART OR AS A WHOLEWITHOUT THE<br>WRITTEN PERMISSION OF<br>DCI LLC ISPROHIBITED.<br>COMMENTS: | COOKE<br>info@cookefurniture.com 888-303<br>TITLE:<br>Austin SS Fire Pit<br>28x48x18 | -2453    |
|---------------------------------------------------------------------------------------------------------------------------------------------------------------------------------------------------------------------------------|--------------------------------------------------------------------------------------------------------------------------------------------------------------------------------------------------------------------------------------|--------------------------------------------------------------------------------------|----------|
| MATERIAL 304 SS<br>FINISH TBD                                                                                                                                                                                                   |                                                                                                                                                                                                                                      | SIZE DWG. NO.<br>Austin table-28x48x18                                               | REV<br>A |
| DO NOT SCALE DRAWING                                                                                                                                                                                                            |                                                                                                                                                                                                                                      | SCALE: 1:16 WEIGHT: SHEET                                                            | 1 OF 1   |
| 3                                                                                                                                                                                                                               | 2                                                                                                                                                                                                                                    | 1                                                                                    |          |