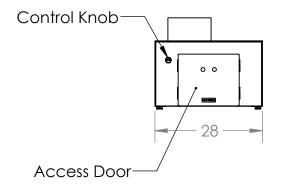

Ť

| UNLESS OTHERWISE SPECIFIED:<br>DIMENSIONS ARE IN INCHES<br>TOLERANCES:<br>FRACTIONAL± 1/32<br>ANGULAR: MACH± .5° BEND ±1°<br>TWO PLACE DECIMAL ±.05<br>THREE PLACE DECIMAL ±.010<br>INTERPRET GEOMETRIC<br>TOLERANCING PR: ANSI | PROPRIETARY AND CONFIDENTIAL<br>THE INFORMATION CONTAINED IN THIS<br>DRAWING IS THE SOLE PROPERTY OF<br>DCI LLC. ANY REPRODUCTION IN<br>PART OR AS A WHOLEWITHOUT THE<br>WRITTEN PERMISSION OF<br>DCI LLC ISPROHIBITED.<br>COMMENTS: | COOKE<br>info@cookefurniture.com 888-303<br>TITLE:<br>Austin SS Fire Pit<br>28x48x18 | -2453    |
|---------------------------------------------------------------------------------------------------------------------------------------------------------------------------------------------------------------------------------|--------------------------------------------------------------------------------------------------------------------------------------------------------------------------------------------------------------------------------------|--------------------------------------------------------------------------------------|----------|
| MATERIAL 304 SS<br>FINISH TBD                                                                                                                                                                                                   |                                                                                                                                                                                                                                      | SIZE DWG. NO.<br>Austin table-28x48x18                                               | REV<br>A |
| DO NOT SCALE DRAWING                                                                                                                                                                                                            |                                                                                                                                                                                                                                      | SCALE: 1:16 WEIGHT: SHEET                                                            | 1 OF 1   |
| 3                                                                                                                                                                                                                               | 2                                                                                                                                                                                                                                    | 1                                                                                    |          |