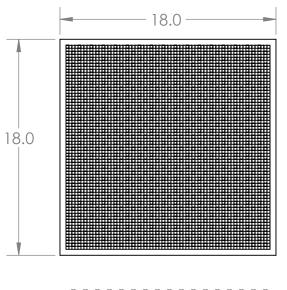

info@cookefurniture.com 888-303-2453

Bridgeport Side Table 17x17x24

SIZE DWG. NO.

GDW-T-002-ASM

REV

SHEET 1 OF 1

SCALE: 1:12 WEIGHT:

4 3