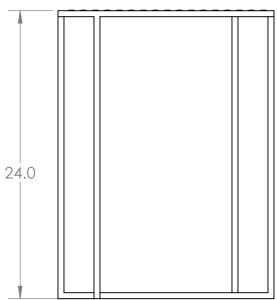

info@cookefurniture.com 888-303-2453

Bridgeport Side Table 17x17x24

SIZE DWG. NO.

GDW-T-002-ASM

REV

SHEET 1 OF 1

SCALE: 1:12 WEIGHT:

4 3