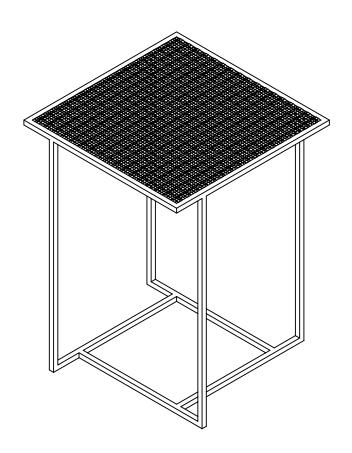

info@cookefurniture.com 888-303-2453

Bridgeport Side Table 17x17x24

SIZE DWG. NO.

GDW-T-002-ASM

REV

SHEET 1 OF 1

SCALE: 1:12 WEIGHT:

4 3